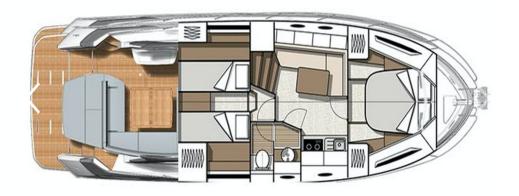

The interior atmosphere is modern while calling for serenity, refined and bright.

Two private cabins, each with beds in line with the boat and operating the full width are particularly welcoming.

## **Specifications**

Shipyard Model: Year Length Width Engine Cruising speed Max speed Consumption Bathroom Cabin Cruising Sleeping Beneteau Gran Turismo 41 2021 13 meters 3.90 meters 2 x VOLVO 300 HP 25 knots 35 Knots 150 L/H 1 2 X Doubles 9 Guests 2 Guest